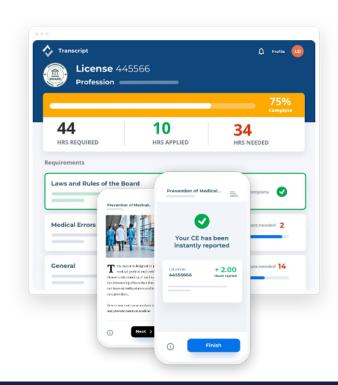

# **Benefits of using CE Broker**

- Know precisely how many hours you've completed and how many hours are remaining
- Convenient features like a personalized transcript and a personal account manager
- · Bring CE compliance wherever you go with the CE Broker mobile app